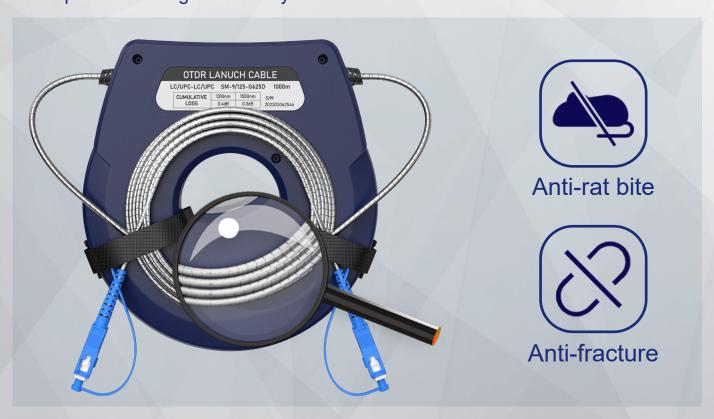

## Stainless steel metal:

The exposed launch cable is upgraded to stainless steel metal material, which can effectively prevent damage caused by external factors after long-term use and prevent damage caused by insects and rats