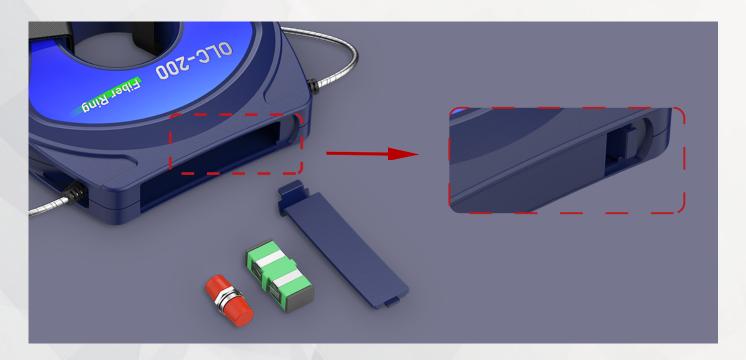

zed length of 100-2000m
- Provide various types of connectors
- Suitable for any OTDR tester
- Storage compartment for coupler

- Used as OTDR transmission cable
- Used as OTDR receiving optical cable
- Measurement of Insertion Loss and Reflectivity of Near and Far End Connections in Fiber Optic Lines Using OTDR
- Used to eliminate testing blind spots of OTDR

## Brand new appearance:

Discstructure design, small size. light and easy

Appearance patent No.: ZL 2023 3 0562365.3 Utility model patent No.: ZL 2022 2 1736376.5



## Stainless steel metal:

The exposed launch cable is upgraded to stainless steel metal material, which can effectively prevent damage caused by external factors after long-term use and prevent damage caused by insects and rats



## Storage compartment for coupler:



# Product display:



## **Product model:**

| Configuration     | Fiber type  | Length | Model               |
|-------------------|-------------|--------|---------------------|
| Standard, coupler | single-mode | 150M   | OS2-150M,9/125um    |
| Standard, coupler | single-mode | 300M   | OS2-300M,9/125um    |
| Standard, coupler | single-mode | 500M   | OS2-500M,9/125um    |
| Standard, coupler | single-mode | 1KM    | OS2-1KM,9/125um     |
| Standard, coupler | multi-mode  | 500M   | OM1-500M,62.5/125um |
| Standard, coupler | multi-mode  | 1KM    | OM1-1KM,62.5/125um  |
| Standard, coupler | multi-mode  | 500M   | OM2-500M,50/125um   |
| Standard, coupler | multi-mode  | 1KM    | OM2-1KM,50/125um    |
| Standard, coupler | multi-mode  | 100M   | OM3-100M,50/125um   |
| Standard, coup