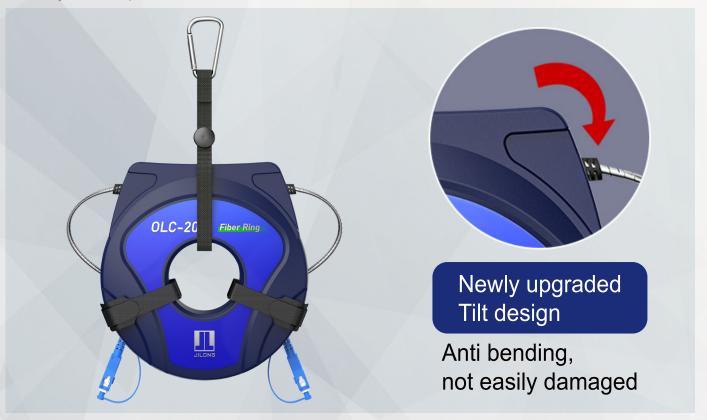

## Brand new appearance:

Discstructure design, small size. light and easy

Appearance patent No.: ZL 2023 3 0562365.3 Utility model patent No.: ZL 2022 2 1736376.5

## Stainless steel metal:

The exposed launch cable is upgraded to stainless steel metal material, which can effectively prevent damage caused by external factors after long-term use and prevent damage caused by insects and rats