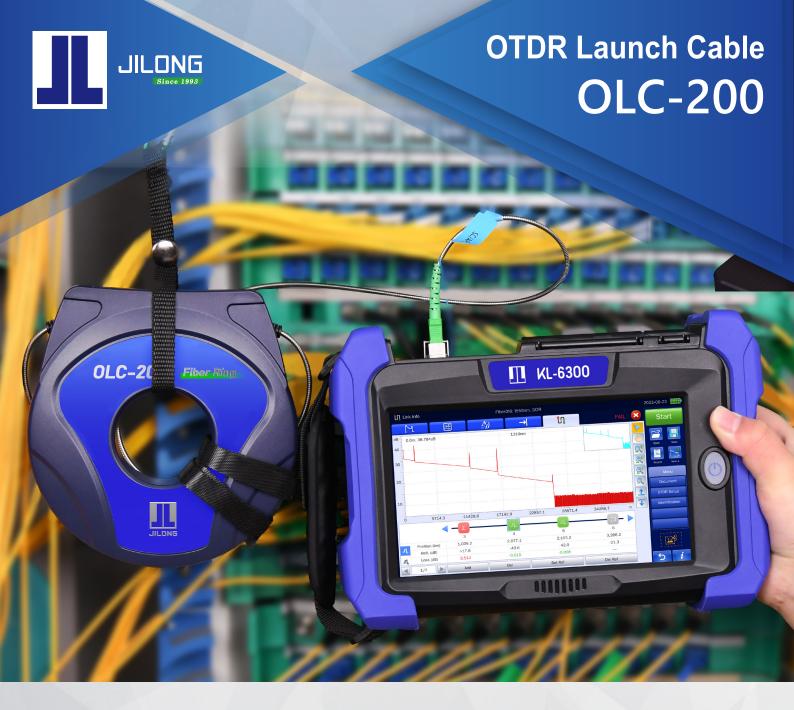

## **Feature description**

- Compact, sturdy, and lightweight
- Customized length of 100-2000m
- Provide various types of connectors
- Suitable for any OTDR tester
- Storage compartment for coupler

- Used as OTDR transmission cable
- Used as OTDR receiving optical cable
- Measurement of Insertion Loss and Reflectivity of Near and Far End Connections in Fiber Optic Lines Using OTDR
- Used to eliminate testing blind spots of OTDR

# Product display: