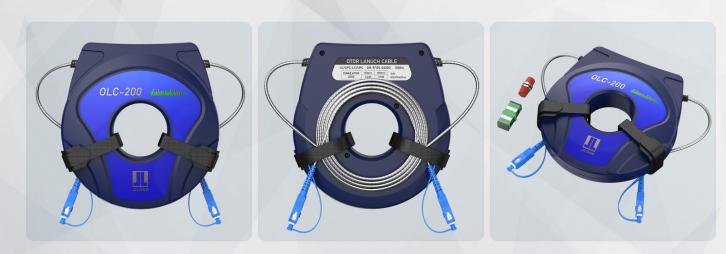

# Product display:

## Brand new appearance:

Discstructure design, small size. light and easy

Appearance patent No.: ZL 2023 3 0562365.3 Utility model patent No.: ZL 2022 2 1736376.5

## Stainless steel metal:

The exposed launch cable is upgraded to stainless steel metal material, which can effectively prevent damage caused by external factors after long-term use and prevent damage caused by insects and rats

## Storage compartment for coupler: