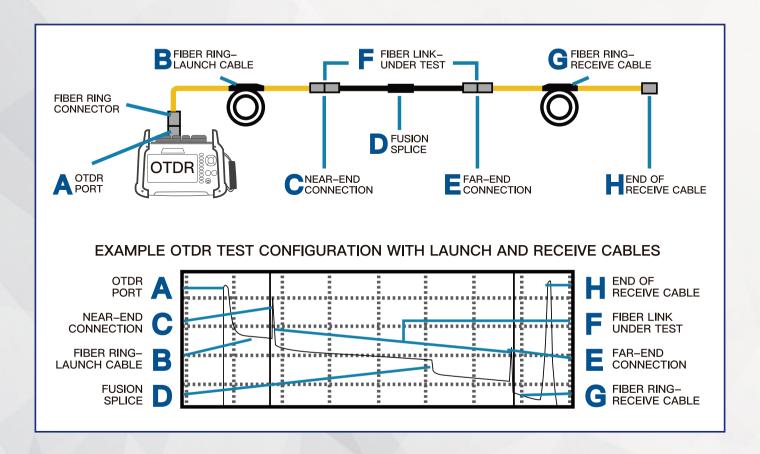

Model               |
|-------------------|-------------|--------|---------------------|
| Standard, coupler | single-mode | 150M   | OS2-150M,9/125um    |
| Standard, coupler | single-mode | 300M   | OS2-300M,9/125um    |
| Standard, coupler | single-mode | 500M   | OS2-500M,9/125um    |
| Standard, coupler | single-mode | 1KM    | OS2-1KM,9/125um     |
| Standard, coupler | multi-mode  | 500M   | OM1-500M,62.5/125um |
| Standard, coupler | multi-mode  | 1KM    | OM1-1KM,62.5/125um  |
| Standard, coupler | multi-mode  | 500M   | OM2-500M,50/125um   |
| Standard, coupler | multi-mode  | 1KM    | OM2-1KM,50/125um    |
| Standard, coupler | multi-mode  | 100M   | OM3-100M,50/125um   |
| Standard, coupler | multi-mode  | 300M   | OM3-300M,50/125um   |

#### How to use fiber extension cable:



#### **HEAD OFFICE**

#### Nanjing Jilong Optical Communication Co., Ltd

Add: No. 8, Huyue East Road, Longchi Street,

Liuhe District, Nanjing, China

TEL: +86 400 883 6695

Mail: info@jilongot.com

Web: www.JILONGOT.com



More products
Follow WeChat official account